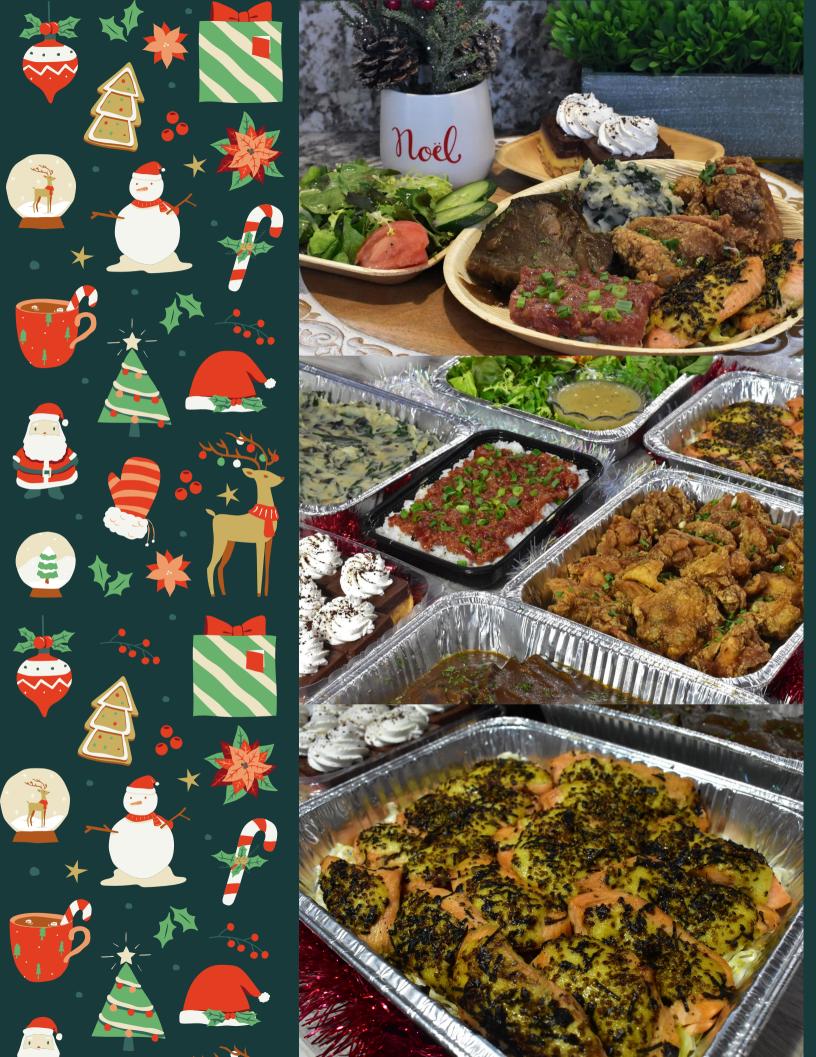

CHRISTMAS EVE MEAL PACK \$269.95 | FEEDS 4-6 PEOPLE

BONELESS BRAISED SHORT RIBS W/ RED WINE REDUCTION SAUCE

WASABI AIOLI FURIKAKE SALMON

CHOICE OF CHICKEN FRIED, MOCHIKO OR GARLIC

SPINACH GARLIC MASHED POTATOES

MIXED GREENS SALAD
W/ PAPAYA SEED DRESSING

SPICY AHI ON SUSHI RICE

CHOCOLATE CUSTARD SQUARES

PAPER GOODS & UTENSILS FOR 6

AVAILABLE FOR PICK UP FRIDAY, DECEMBER 24TH 2021

NEW YEAR'S EVE MEAL PACK \$269.95 | FEEDS 4-6 PEOPLE